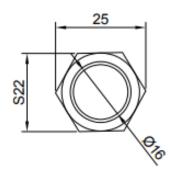

s | Description                                                      |
|-----------------------|------------------------------------------------------------------|
| Switch rating         | 5A/250VAC                                                        |
| LED                   | Included, common Anode/Cathode                                   |
| LED Color             | Green, Blue, Red, White, Yellow, RGB or a combination of colours |
| LED Voltage           | 3 V – 220 V                                                      |
| LED Current           | 3mA – 20mA                                                       |
| LED Life              | 40.000 hours                                                     |

#### **Dimensions**

\*unit: mm





# **Push Button**

SPB19-FN2-xxx-xxx







## Ordering information

Ordering can be done via <a href="www.summit-electronics.com">www.summit-electronics.com</a>. Please contact us for more information. Customisation of the product is available on request.

#### **Technical support**

For all product questions please contact us via <a href="mailto:info@summit-electronics.com">info@summit-electronics.com</a>

#### **Document revision**

| Rev    | Date       | changes                 |
|--------|------------|-------------------------|
| V01.00 | 23-12-2024 | First issue of document |