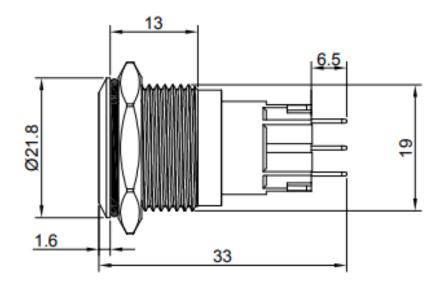

**Push Button**





| Electrical Proporties | Description                                                      |
|-----------------------|------------------------------------------------------------------|
| Switch rating         | 5A/250VAC                                                        |
| LED                   | Included, common Anode/Cathode                                   |
| LED Color             | Green, Blue, Red, White, Yellow, RGB or a combination of colours |
| LED Voltage           | 3 V – 220 V                                                      |
| LED Current           | 3mA – 20mA                                                       |
| LED Life              | 40.000 hours                                                     |

#### **Dimensions**

\*unit: mm





# **Push Button**

SPB19-FN2-xxx-xxx







## Ordering information

Ordering can be done via <a href="www.summit-electronics.com">www.summit-electronics.com</a>. Please contact us for more information. Customisation of the product is available on request.

#### **Technical support**

For all product questions please contact us via <a href="mailto:info@summit-electronics.com">info@summit-electronics.com</a>

#### **Document revision**

| Rev    | Date       | changes                 |
|--------|------------|-------------------------|
| V01.00 | 23-12-2024 | First issue of document |