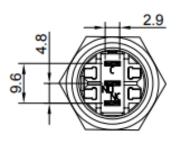

| Description                                                      |
|-----------------------|------------------------------------------------------------------|
| Switch rating         | 5A/250VAC                                                        |
| LED                   | Included, common Anode/Cathode                                   |
| LED Color             | Green, Blue, Red, White, Yellow, RGB or a combination of colours |
| LED Voltage           | 3 V – 220 V                                                      |
| LED Current           | 3mA – 20mA                                                       |
| LED Life              | 40.000 hours                                                     |

#### **Dimensions**

\*unit: mm





# **Push Button**

SPB19-FN2-xxx-xxx







## Ordering information

Ordering can be done via <a href="www.summit-electronics.com">www.summit-electronics.com</a>. Please contact us for more information. Customisation of the product is available on request.

#### **Technical support**

For all product questions please contact us via <a href="mailto:info@summit-electronics.com">info@summit-electronics.com</a>

#### **Document revision**

| Rev    | Date       | changes                 |
|--------|------------|-------------------------|
| V01.00 | 23-12-2024 | First issue of document |