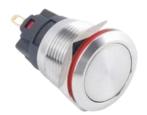

### Description

Panel mounted Push buttons are used in a wide variety of applications and can be executed (without) LED lights and with a latching or momentary contact.

Description

#### **Features**

**Mechanical Properties** 

| •                     | •                                                                             |
|-----------------------|-------------------------------------------------------------------------------|
| Switch Operations     | Momentary, Latching                                                           |
| Working temperature   | -30 °C ~ + 85 °C                                                              |
| Operation Force       | 3N – 4,5 N                                                                    |
| Button Surface        | Flat                                                                          |
| Configuration         | 1NO1NC                                                                        |
| Illumination          | None                                                                          |
| Terminal              | Solder Terminals                                                              |
| Diameter              | 19 mm                                                                         |
| Dimension             | According to drawing                                                          |
| Protection Grade      | IP65 / IK10                                                                   |
| Mechanical lifecycles | 500.000 times momentary<br>200.000 times latching                             |
| Material              | Stainless steel , Aluminum oxide brass nickel-<br>plated, Brass chrome-plated |
| Mounting              | Panel Mounting                                                                |